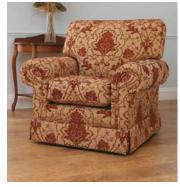

## Santana

Classically curved arms and a stylish valance say so much about your good taste! Traditional mesh top, coil sprung base Duratech Gold Award, Fira approved fibre seats. Choice of china duck feather pillow back, or fibre-fill box back cushions and three standard sofa sizes.

|                 | HEIGHT |     | LENGTH |     | DEPTH |     |
|-----------------|--------|-----|--------|-----|-------|-----|
|                 | inch   | cm  | inch   | cm  | inch  | cm  |
| S A N T A N A   |        |     |        |     |       |     |
| 3 Seater Sofa   | 40     | 102 | 89     | 226 | 401/2 | 106 |
| 2.5 Seater Sofa | 40     | 102 | 76     | 193 | 401/2 | 106 |
| 2 Seater Sofa   | 40     | 102 | 67     | 170 | 401/2 | 106 |
| Chair           | 40     | 102 | 40     | 102 | 37    | 97  |

Available as a Pillow-back or Box-back option – height indicated is for Box-back.

Coil Sprung Base

Scatter Cushions Shepard Castors