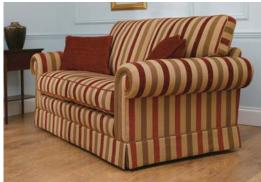

## Santana

Classically curved arms and a stylish valance say so much about your good taste! Traditional mesh top, coil sprung base Duratech Gold Award, Fira approved fibre seats. Choice of china duck feather pillow back, or fibre-fill box back cushions and three standard sofa sizes.

|                 | HEIGHT |     | LENGTH |     | DEPTH |     |
|-----------------|--------|-----|--------|-----|-------|-----|
|                 | inch   | cm  | inch   | cm  | inch  | cm  |
| S A N T A N A   |        |     |        |     |       |     |
| 3 Seater Sofa   | 40     | 102 | 89     | 226 | 401/2 | 106 |
| 2.5 Seater Sofa | 40     | 102 | 76     | 193 | 401/2 | 106 |
| 2 Seater Sofa   | 40     | 102 | 67     | 170 | 401/2 | 106 |
| Chair           | 40     | 102 | 40     | 102 | 37    | 97  |

Available as a Pillow-back or Box-back option – height indicated is for Box-back.

Coil Sprung Base

Scatter Cushions Shepard Castors