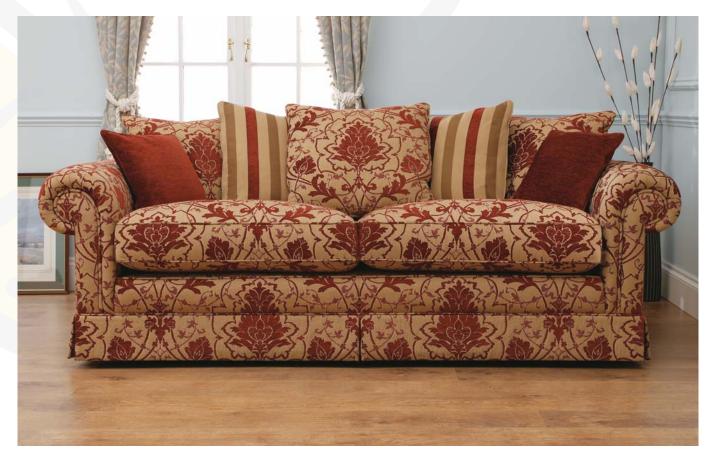

## Santana

Classically curved arms and a stylish valance say so much about your good taste! Traditional mesh top, coil sprung base Duratech Gold Award, Fira approved fibre seats. Choice of china duck feather pillow back, or fibre-fill box back cushions and three standard sofa sizes.

|                 | HEIGHT |     | LENGTH |     | DEPTH |     |
|-----------------|--------|-----|--------|-----|-------|-----|
|                 | inch   | cm  | inch   | cm  | inch  | cm  |
| S A N T A N A   |        |     |        |     |       |     |
| 3 Seater Sofa   | 40     | 102 | 89     | 226 | 401/2 | 106 |
| 2.5 Seater Sofa | 40     | 102 | 76     | 193 | 401/2 | 106 |
| 2 Seater Sofa   | 40     | 102 | 67     | 170 | 401/2 | 106 |
| Chair           | 40     | 102 | 40     | 102 | 37    | 97  |

Available as a Pillow-back or Box-back option – height indicated is for Box-back.

Coil Sprung Base

Scatter Cushions Shepard Castors