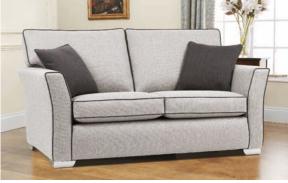

## Rhapsody

This contemporary design is available in many variations including High and Low Arm Sofas , standard chairs and Corner Groups. A choice of contrast or self piping along with wooden or chrome feet gives this range the flexibility to suit all individual requirements. Fibre back cushions and Dacron wrapped, high quality foam seat cushions as standard along with one pair of complementary scatter cushions with each sofa.