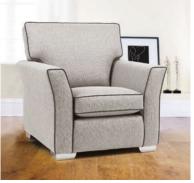

## Rhapsody

This contemporary design is available in many variations including High and Low Arm Sofas , standard chairs and Corner Groups. A choice of contrast or self piping along with wooden or chrome feet gives this range the flexibility to suit all individual requirements. Fibre back cushions and Dacron wrapped, high quality foam seat cushions as standard along with one pair of complementary scatter cushions with each sofa.