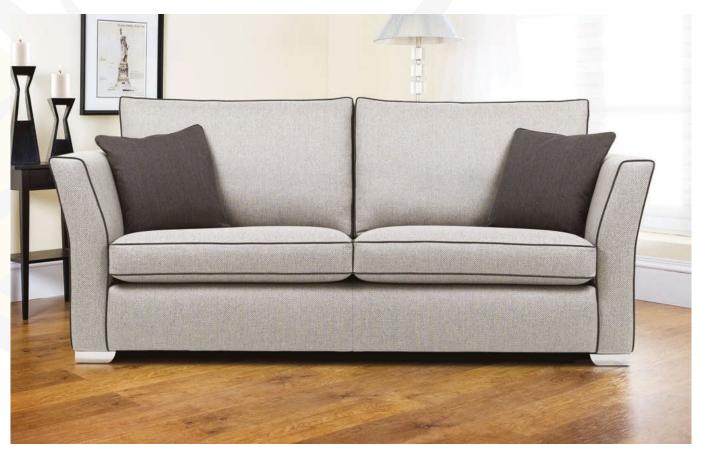

## Rhapsody

This contemporary design is available in many variations including High and Low Arm Sofas , standard chairs and Corner Groups. A choice of contrast or self piping along with wooden or chrome feet gives this range the flexibility to suit all individual requirements. Fibre back cushions and Dacron wrapped, high quality foam seat cushions as standard along with one pair of complementary scatter cushions with each sofa.