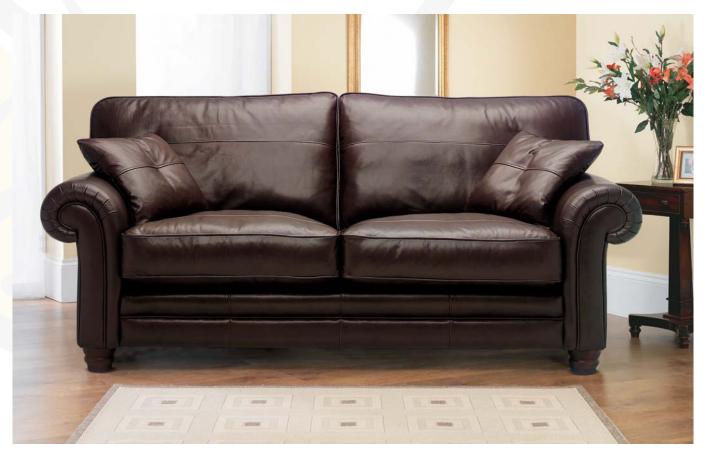

## Munroe Leather

Distinctive and opulent! Full traditional specification provides maximum comfort. Available in three standard sofa sizes. Two scatter cushions included for each. Duratech Gold Award, Fira approved fibre seats and fibre back cushions.