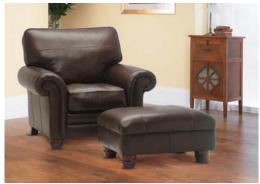

## Munroe Leather

Distinctive and opulent! Full traditional specification provides maximum comfort. Available in three standard sofa sizes. Two scatter cushions included for each. Duratech Gold Award, Fira approved fibre seats and fibre back cushions.