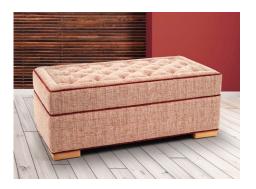

Scatter Cushions

|                          | HEIGHT |    | LENGTH |     | DEPTH |    |
|--------------------------|--------|----|--------|-----|-------|----|
|                          | inch   | cm | inch   | cm  | inch  | cm |
| Grandee Button Top Stool | 15 ¾   | 40 | 40     | 102 | 20    | 51 |