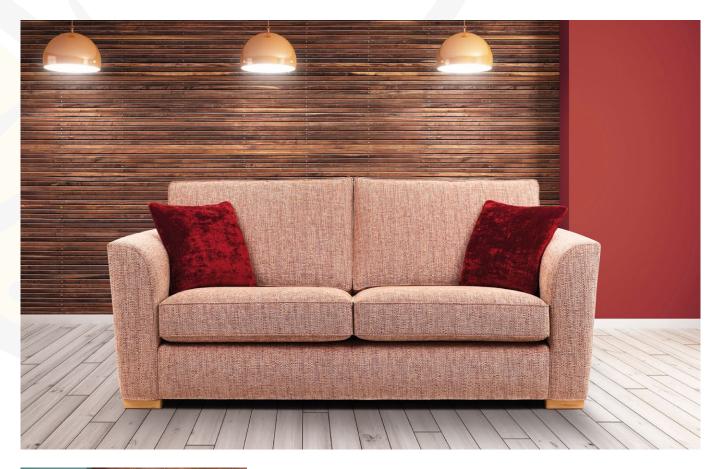

A stylish contemporary design offering smooth lines. Quality foam seat cushions along with fibre back cushions offer maximum comfort. One pair of complementary scatter cushions with each sofa and a choice of wooden feet colours.