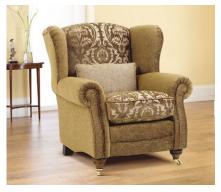

## Knightsbridge

Luxurious Grand Traditional Model built upon coil unit springing having quality fibre back cushions along with Dacron wrapped foam seat cushions. One pair of complementary scatter cushions supplied with each sofa and all available with a choice of wooden legs with either brass or chrome castors or with a valence and shepherd castors, with the exception of the Wing Chair which is always upon wooden legs.