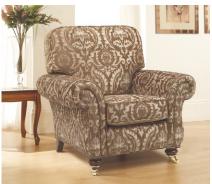

## Knightsbridge

Luxurious Grand Traditional Model built upon coil unit springing having quality fibre back cushions along with Dacron wrapped foam seat cushions. One pair of complementary scatter cushions supplied with each sofa and all available with a choice of wooden legs with either brass or chrome castors or with a valence and shepherd castors, with the exception of the Wing Chair which is always upon wooden legs.