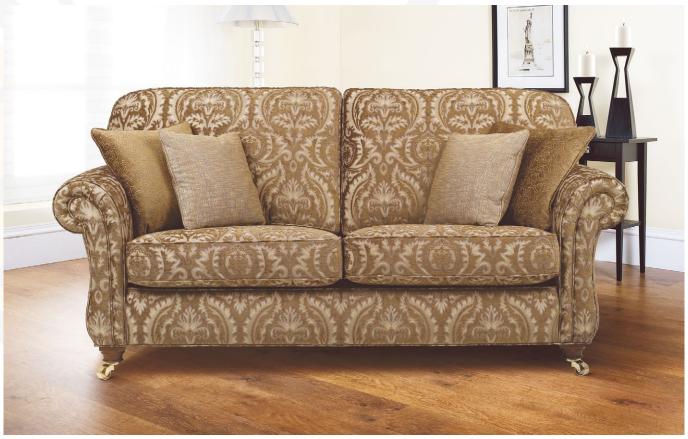

## Knightsbridge

Luxurious Grand Traditional Model built upon coil unit springing having quality fibre back cushions along with Dacron wrapped foam seat cushions. One pair of complementary scatter cushions supplied with each sofa and all available with a choice of wooden legs with either brass or chrome castors or with a valence and shepherd castors, with the exception of the Wing Chair which is always upon wooden legs.