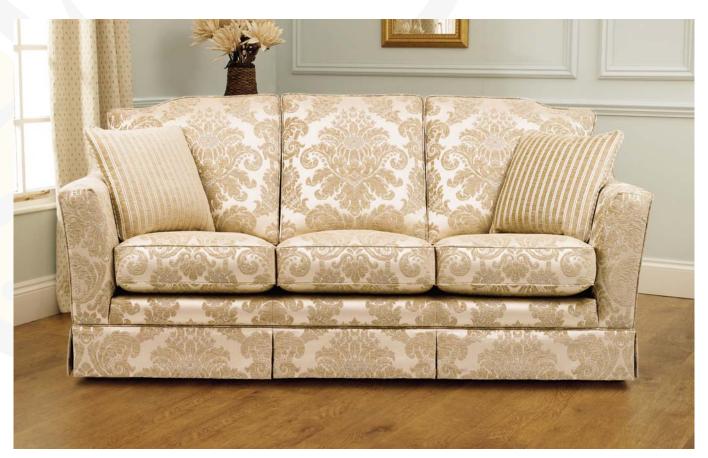

## Chaddersley

The Chaddersley has top of the range coil unit springing and the frame comes with a life time guarantee (as with all Bespoke Products).

Back cushions are fibre fill along with Duratech Gold Award, Fira approved fibre seat interiors. Shepard castors & two scatter cushions per sofa included.

|                 | HEIGHT |     | LENC  | LENGTH |       | DEPTH |  |
|-----------------|--------|-----|-------|--------|-------|-------|--|
|                 | inch   | cm  | inch  | cm     | inch  | cm    |  |
| CHADDESLEY      |        |     |       |        |       |       |  |
| 3 Seater Sofa   | 40     | 102 | 80    | 206    | 38    | 96    |  |
| 2.5 Seater Sofa | 40     | 102 | 68    | 175    | 38    | 96    |  |
| 2 Seater Sofa   | 40     | 102 | 58    | 150    | 38    | 96    |  |
| M / Chair       | 40     | 102 | 363/4 | 93     | 38    | 96    |  |
| L / Chair       | 39     | 99  | 353/4 | 91     | 361/2 | 92    |  |