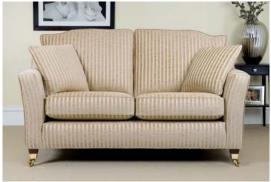

## Chaddersley

The Chaddersley has top of the range coil unit springing and the frame comes with a life time guarantee (as with all Bespoke Products).

Back cushions are fibre fill along with Duratech Gold Award, Fira approved fibre seat interiors. Shepard castors & two scatter cushions per sofa included.

|                 | HEIGHT |     | LENC  | LENGTH |       | DEPTH |  |
|-----------------|--------|-----|-------|--------|-------|-------|--|
|                 | inch   | cm  | inch  | cm     | inch  | cm    |  |
| CHADDESLEY      |        |     |       |        |       |       |  |
| 3 Seater Sofa   | 40     | 102 | 80    | 206    | 38    | 96    |  |
| 2.5 Seater Sofa | 40     | 102 | 68    | 175    | 38    | 96    |  |
| 2 Seater Sofa   | 40     | 102 | 58    | 150    | 38    | 96    |  |
| M / Chair       | 40     | 102 | 363/4 | 93     | 38    | 96    |  |
| L / Chair       | 39     | 99  | 353/4 | 91     | 361/2 | 92    |  |