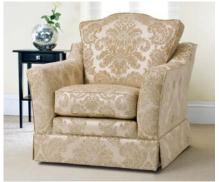

## Chaddersley

The Chaddersley has top of the range coil unit springing and the frame comes with a life time guarantee (as with all Bespoke Products).

Back cushions are fibre fill along with Duratech Gold Award, Fira approved fibre seat interiors. Shepard castors & two scatter cushions per sofa included.

|                 | HEIGHT |     | LENC  | LENGTH |       | DEPTH |  |
|-----------------|--------|-----|-------|--------|-------|-------|--|
|                 | inch   | cm  | inch  | cm     | inch  | cm    |  |
| CHADDESLEY      |        |     |       |        |       |       |  |
| 3 Seater Sofa   | 40     | 102 | 80    | 206    | 38    | 96    |  |
| 2.5 Seater Sofa | 40     | 102 | 68    | 175    | 38    | 96    |  |
| 2 Seater Sofa   | 40     | 102 | 58    | 150    | 38    | 96    |  |
| M / Chair       | 40     | 102 | 363/4 | 93     | 38    | 96    |  |
| L / Chair       | 39     | 99  | 353/4 | 91     | 361/2 | 92    |  |