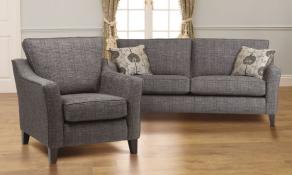

## Burford

Timeless elegance is incorporated within the Burford Model. A choice of three sofa sizes, a cuddler, standard chair and wing chair complete the range. Made to measure options make this versatile model as large or as compact as desired. Fibre-filled back cushions sitting upon a coiled spring base gives optimum comfort. Two complementary scatter cushions are included upon each sofa.

|            | HEIGHT |    | LENGTH                         |     | DEPTH |    |
|------------|--------|----|--------------------------------|-----|-------|----|
|            | inch   | cm | inch                           | cm  | inch  | cm |
| BURFORD    |        |    |                                |     |       |    |
| Large      | 36     | 92 | 79                             | 201 | 37    | 94 |
| Medium     | 36     | 92 | 67                             | 170 | 37    | 94 |
| Small      | 36     | 92 | 57                             | 145 | 37    | 94 |
| Cuddler    | 36     | 92 | 50 <sup>1</sup> / <sub>2</sub> | 128 | 37    | 94 |
| Chair      | 36     | 92 | 341/2                          | 88  | 351/2 | 90 |
| Wing Chair | 39     | 99 | 37                             | 94  | 37    | 94 |