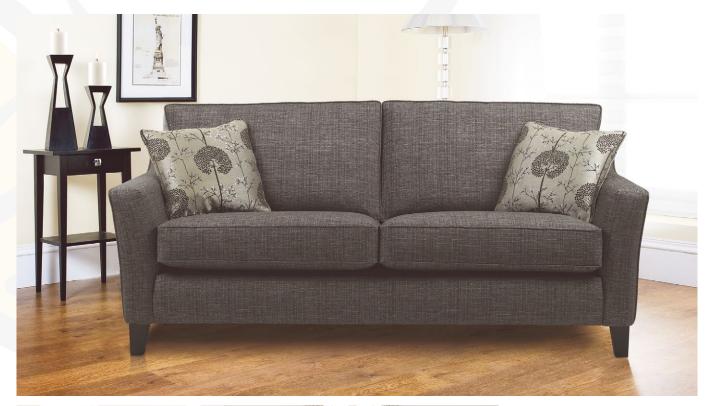

## Burford

Timeless elegance is incorporated within the Burford Model. A choice of three sofa sizes, a cuddler, standard chair and wing chair complete the range. Made to measure options make this versatile model as large or as compact as desired. Fibre-filled back cushions sitting upon a coiled spring base gives optimum comfort. Two complementary scatter cushions are included upon each sofa.

|            | HEIGHT |    | LENGTH                         |     | DEPTH |    |
|------------|--------|----|--------------------------------|-----|-------|----|
|            | inch   | cm | inch                           | cm  | inch  | cm |
| BURFORD    |        |    |                                |     |       |    |
| Large      | 36     | 92 | 79                             | 201 | 37    | 94 |
| Medium     | 36     | 92 | 67                             | 170 | 37    | 94 |
| Small      | 36     | 92 | 57                             | 145 | 37    | 94 |
| Cuddler    | 36     | 92 | 50 <sup>1</sup> / <sub>2</sub> | 128 | 37    | 94 |
| Chair      | 36     | 92 | 341/2                          | 88  | 351/2 | 90 |
| Wing Chair | 39     | 99 | 37                             | 94  | 37    | 94 |