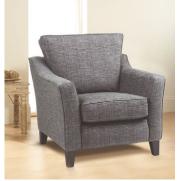

## Burford

Timeless elegance is incorporated within the Burford Model. A choice of three sofa sizes, a cuddler, standard chair and wing chair complete the range. Made to measure options make this versatile model as large or as compact as desired. Fibre-filled back cushions sitting upon a coiled spring base gives optimum comfort. Two complementary scatter cushions are included upon each sofa.

|            | HEIGHT |    | LENGTH                         |     | DEPTH |    |
|------------|--------|----|--------------------------------|-----|-------|----|
|            | inch   | cm | inch                           | cm  | inch  | cm |
| BURFORD    |        |    |                                |     |       |    |
| Large      | 36     | 92 | 79                             | 201 | 37    | 94 |
| Medium     | 36     | 92 | 67                             | 170 | 37    | 94 |
| Small      | 36     | 92 | 57                             | 145 | 37    | 94 |
| Cuddler    | 36     | 92 | 50 <sup>1</sup> / <sub>2</sub> | 128 | 37    | 94 |
| Chair      | 36     | 92 | 341/2                          | 88  | 351/2 | 90 |
| Wing Chair | 39     | 99 | 37                             | 94  | 37    | 94 |