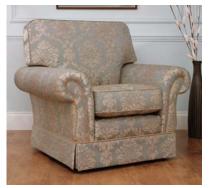

## Blenheim

Superb & grand traditional model, built on coil sprung springing. Fibre back cushions together with dacron wrapped foam interiors. Finished with valance & shepard castors. One pair of scatter cushions per sofa included.

|                 | HEIGHT |     | LENGTH                         |     | DEPTH |    |
|-----------------|--------|-----|--------------------------------|-----|-------|----|
|                 | inch   | cm  | inch                           | cm  | inch  | cm |
| BLENHEIM        |        |     |                                |     |       |    |
| 3 Seater Sofa   | 391/2  | 100 | 823/4                          | 210 | 38    | 97 |
| 2.5 Seater Sofa | 391/2  | 100 | 73 <sup>3</sup> / <sub>4</sub> | 187 | 38    | 97 |
| 2 Seater Sofa   | 391/2  | 100 | 63 <sup>3</sup> / <sub>4</sub> | 162 | 38    | 97 |
| Chair           | 391/2  | 100 | 42                             | 107 | 38    | 97 |
|                 |        |     |                                |     |       |    |