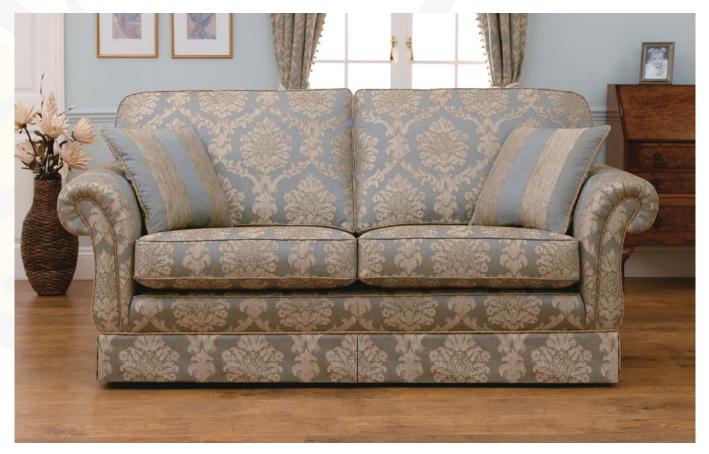

## Blenheim

Superb & grand traditional model, built on coil sprung springing. Fibre back cushions together with dacron wrapped foam interiors. Finished with valance & shepard castors. One pair of scatter cushions per sofa included.

|                 | HEIGHT |     | LENGTH                         |     | DEPTH |    |
|-----------------|--------|-----|--------------------------------|-----|-------|----|
|                 | inch   | cm  | inch                           | cm  | inch  | cm |
| BLENHEIM        |        |     |                                |     |       |    |
| 3 Seater Sofa   | 391/2  | 100 | 823/4                          | 210 | 38    | 97 |
| 2.5 Seater Sofa | 391/2  | 100 | 73 <sup>3</sup> / <sub>4</sub> | 187 | 38    | 97 |
| 2 Seater Sofa   | 391/2  | 100 | 63 <sup>3</sup> / <sub>4</sub> | 162 | 38    | 97 |
| Chair           | 391/2  | 100 | 42                             | 107 | 38    | 97 |
|                 |        |     |                                |     |       |    |