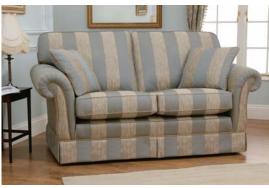

## Blenheim

Superb & grand traditional model, built on coil sprung springing. Fibre back cushions together with dacron wrapped foam interiors. Finished with valance & shepard castors. One pair of scatter cushions per sofa included.

|                 | HEIGHT |     | LENGTH                         |     | DEPTH |    |
|-----------------|--------|-----|--------------------------------|-----|-------|----|
|                 | inch   | cm  | inch                           | cm  | inch  | cm |
| BLENHEIM        |        |     |                                |     |       |    |
| 3 Seater Sofa   | 391/2  | 100 | 823/4                          | 210 | 38    | 97 |
| 2.5 Seater Sofa | 391/2  | 100 | 73 <sup>3</sup> / <sub>4</sub> | 187 | 38    | 97 |
| 2 Seater Sofa   | 391/2  | 100 | 63 <sup>3</sup> / <sub>4</sub> | 162 | 38    | 97 |
| Chair           | 391/2  | 100 | 42                             | 107 | 38    | 97 |
|                 |        |     |                                |     |       |    |